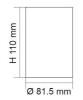

#### Dimensions

Dimensions

### **Technical Specification**

| Product   | Model No.    |        | Input Voltage<br>(V/AC) | Power<br>(W) | Lumens<br>(lm) | ССТ (К)        | Beam<br>Angle (°) |  |
|-----------|--------------|--------|-------------------------|--------------|----------------|----------------|-------------------|--|
|           | S9141TC/WH/S |        | 240                     | 9            | 700/850/800    | 3000/4000/5700 | 110               |  |
| S9141TC/E |              | /BK/SM | 240                     | 9            | 700/850/800    | 3000/4000/5700 | 110               |  |
| Dimmable  |              | CRI    | Body Colour             |              | Diameter (mm)  | D              | Dim (mm)          |  |
| YES       |              | 80     | WHITE                   |              | 82             |                | 81.5(W) x 110(H)  |  |
| YES       |              | 80     | BLACK                   |              | 82             |                | 81.5(W) x 110(H)  |  |