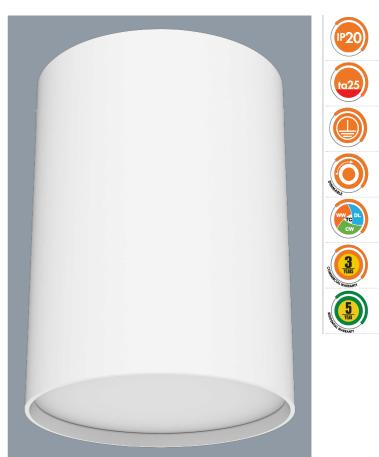

#### TRADEGEM S9141TCSM - 9W

Dimmable IP20 9 watt surface mount LED downlight with selectable CCT

#### **Design Specifications**

- Selectable CCT 3000K/4000K/5700K
- Durable aluminium surface mount body profile, IP20
- Stylish white or black powder coat finish
- Opal polycarbonate diffuser
- High efficiency LED optics
- Integral constant current trailing edge dimmable LED driver

#### Performance

- Dimmable YES
- Dimmer Type **Trailing edge**