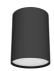

#### TRADEGEM S9141TCSM - 9W

Dimmable IP20 9 watt surface mount LED downlight with selectable CCT

#### **Design Specifications**

- Selectable CCT 3000K/4000K/5700K
- Durable aluminium surface mount body profile, IP20
- Stylish white or black powder coat finish
- Opal polycarbonate diffuser
- High efficiency LED optics
- Integral constant current trailing edge dimmable LED driver

### **Technical Specification**

| Product   | Model No.    |        | Input Voltage<br>(V/AC) | Power<br>(W) | Lumens<br>(lm) | ССТ (К)        | Beam<br>Angle (°) |  |
|-----------|--------------|--------|-------------------------|--------------|----------------|----------------|-------------------|--|
|           | S9141TC/WH/S |        | 240                     | 9            | 700/850/800    | 3000/4000/5700 | 110               |  |
| S9141TC/E |              | /BK/SM | 240                     | 9            | 700/850/800    | 3000/4000/5700 | 110               |  |
| Dimmable  |              | CRI    | Body Colour             |              | Diameter (mm)  | D              | Dim (mm)          |  |
| YES       |              | 80     | WHITE                   |              | 82             |                | 81.5(W) x 110(H)  |  |
| YES       |              | 80     | BLACK                   |              | 82             |                | 81.5(W) x 110(H)  |  |